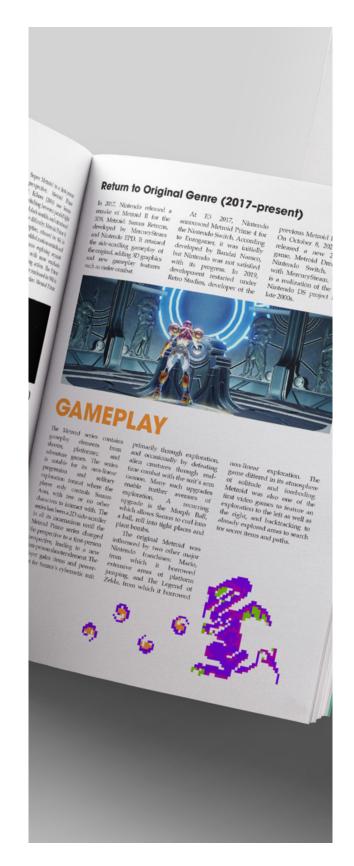

## Wikipedia Booklet

The goal for this project was to create a booklet about a topic. The history of Metroid was the chosen topic. Metroid is a video game franchise created by Nintendo.