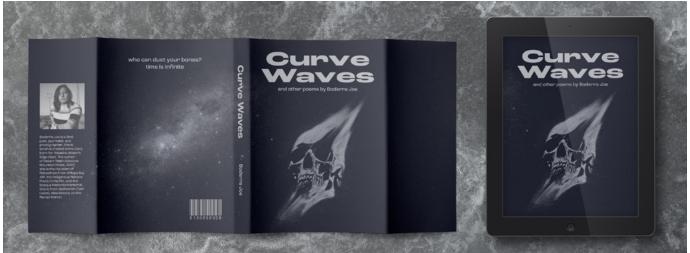

#### **Curve Waves Poem Books**

Designed three distinct book covers based on the poem Curve Waves by Boderra Joe. The poem has many astronomy-based themes and phrases.