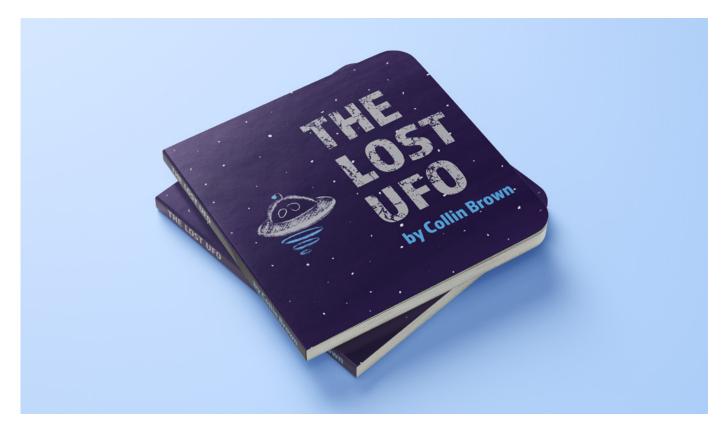

#### **Children's Book**

The Lost UFO was illustrated and written entirely by me. I created the artwork in the iPad drawing application, Procreate. Then, I laid out the text and pages in Adobe InDesign.