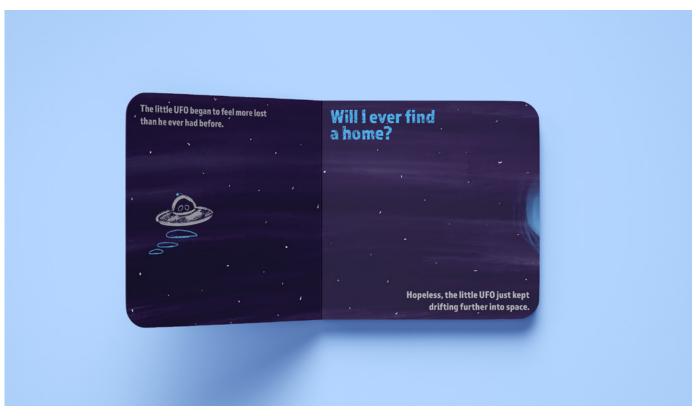

#### **Children's Book**

The Lost UFO was illustrated and written entirely by me. I created the artwork in the iPad drawing application, Procreate. Then, I laid out the text and pages in Adobe InDesign.