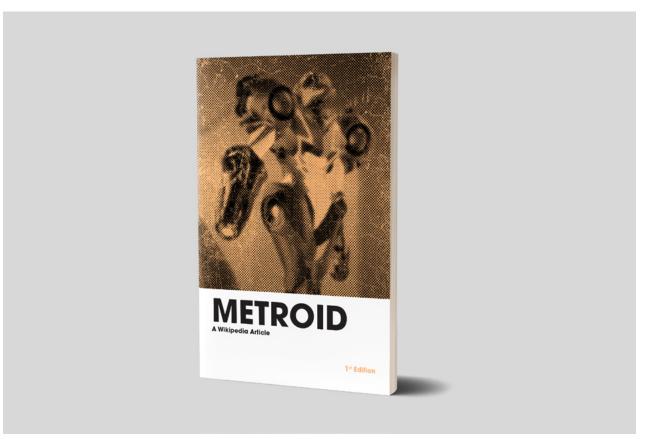

## Wikipedia Booklet

The goal for this project was to create a booklet about a topic. The history of Metroid was the chosen topic. Metroid is a video game franchise created by Nintendo.