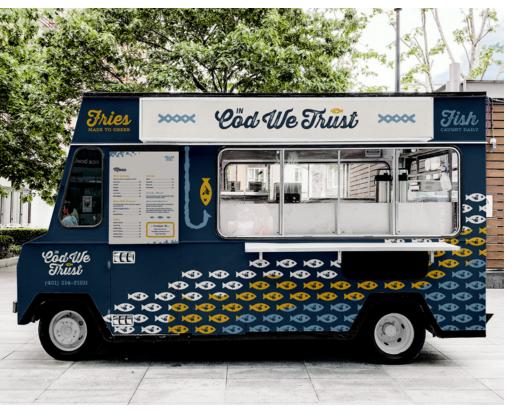

### **In Cod We Trust Branding**

A brand system for an imaginary fish and fry food truck located in Rhode Island. The brand takes inspiration from naval themes, it is rugged and sincere.