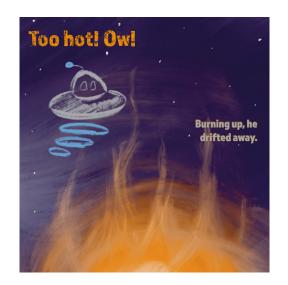

#### **Children's Book**

The Lost UFO was illustrated and written entirely by me. I created the artwork in the iPad drawing application, Procreate. Then, I laid out the text and pages in Adobe InDesign.