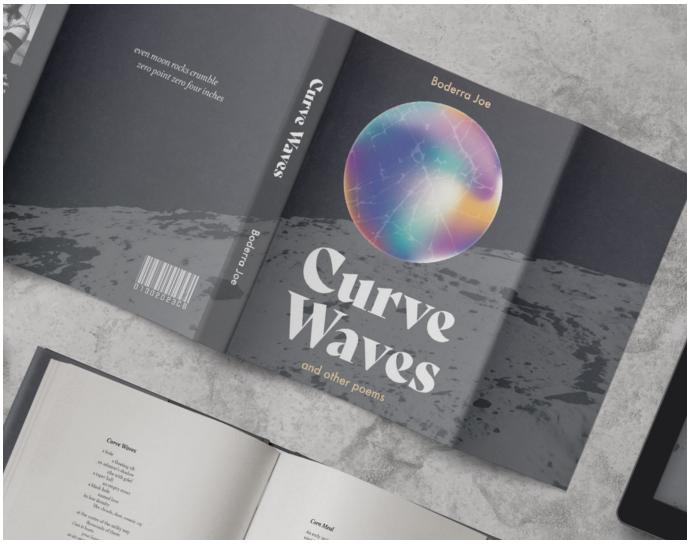

#### **Curve Waves Poem Books**

Designed three distinct book covers based on the poem Curve Waves by Boderra Joe. The poem has many astronomy-based themes and phrases.