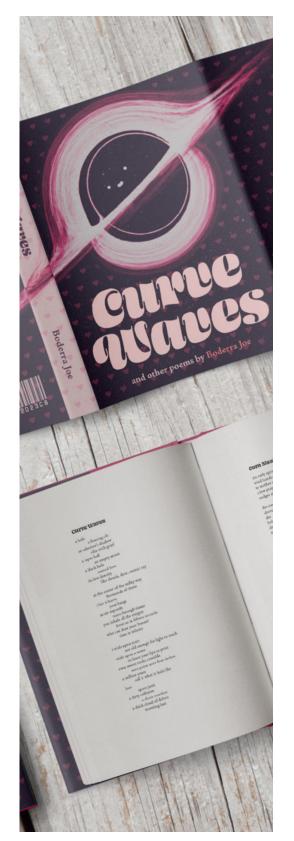

#### **Curve Waves Poem Books**

Designed three distinct book covers based on the poem Curve Waves by Boderra Joe. The poem has many astronomy-based themes and phrases.