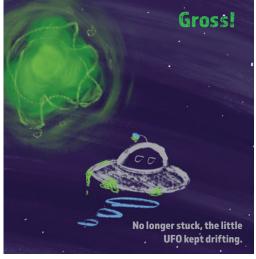

#### **Children's Book**

The Lost UFO was illustrated and written entirely by me. I created the artwork in the iPad drawing application, Procreate. Then, I laid out the text and pages in Adobe InDesign.