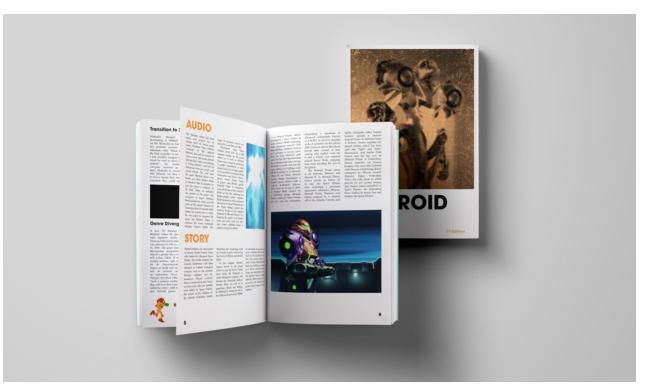

## Wikipedia Booklet

The goal for this project was to create a booklet about a topic. The history of Metroid was the chosen topic. Metroid is a video game franchise created by Nintendo.